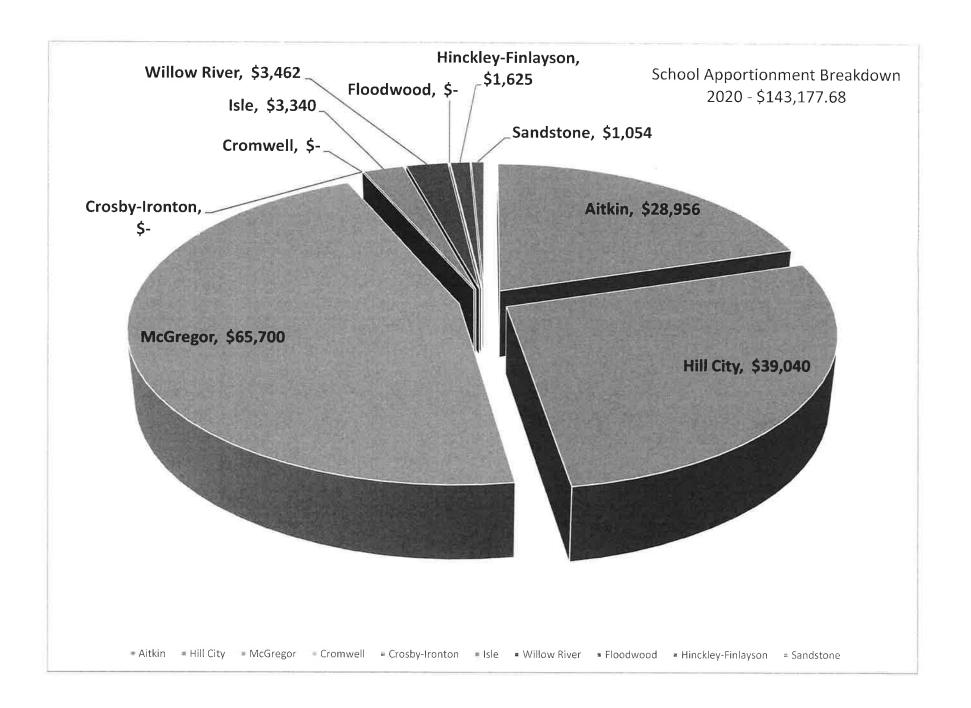

What is the total cost, with tax and shipping? \$              |                                                                                                          |                     |                                  |  |
| Is this budgeted? Yes                                                                                         | No Please Exp                                                                                            | lain:               |                                  |  |
|                                                                                                               |                                                                                                          |                     |                                  |  |