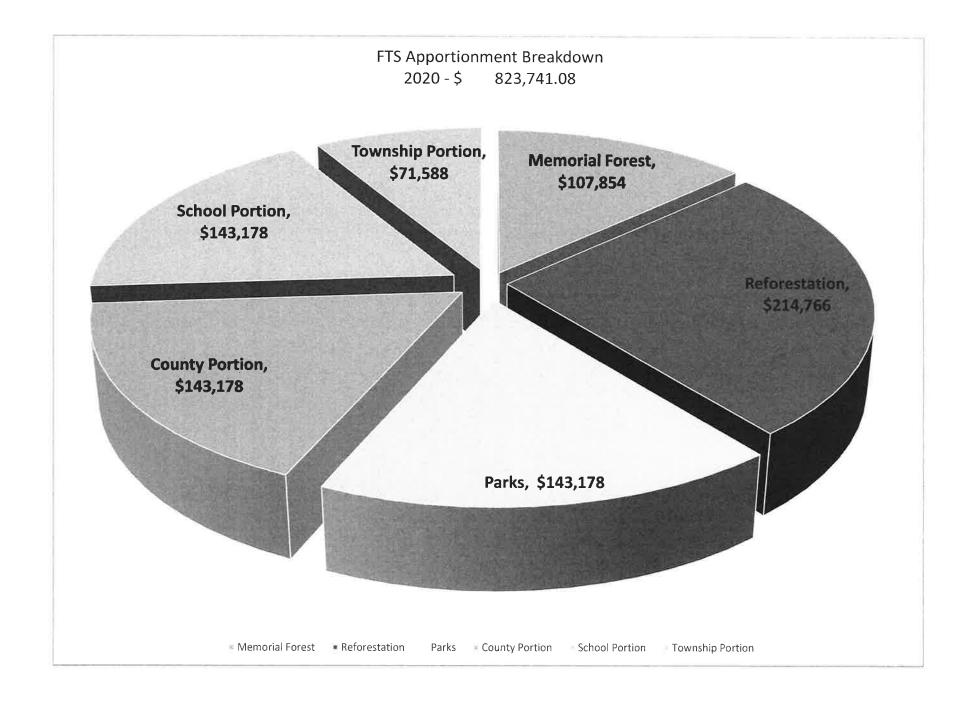

?  What is the total cost, with tax and shipping? \$              |                                                                                                          |                     |                                  |  |
| Is this budgeted? Yes                                                                                         | No Please Exp                                                                                            | lain:               |                                  |  |
|                                                                                                               |                                                                                                          |                     |                                  |  |